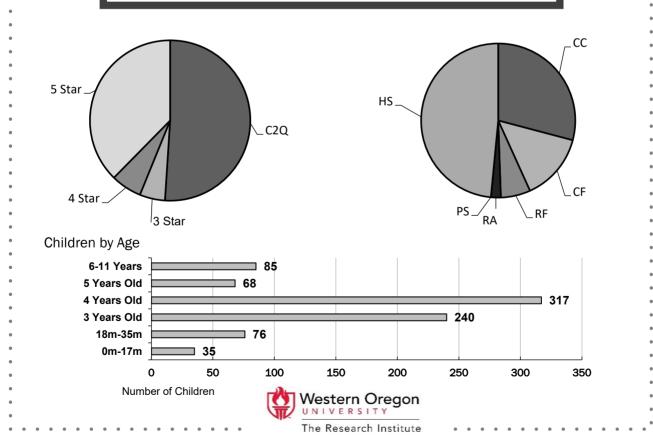

#### Children in Spark Programs: 1,004

Children by Age

Number of Children

All data as of June 30, 2023

30