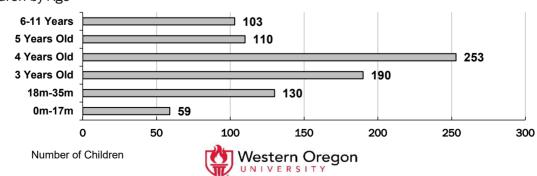

Visit http://www.oregonspark.org for more information on requirements and standards.

There were 44,740 children in Early Learning & Development Programs (ELDPs) that had achieved a Commitment to Quality (C2Q) rating or above. Three in five (94%) of those children are in child care centers, 10% are in certified family child care, and 5% are in registered family child care. ELDPs that have attained a 3-, 4-, or 5-star rating provide service to 23,616 children. The age distribution of children in C2Q or star rated programs is highlighted in the figure. Head Start programs participating in the QRIS provide services to 19,684 children.