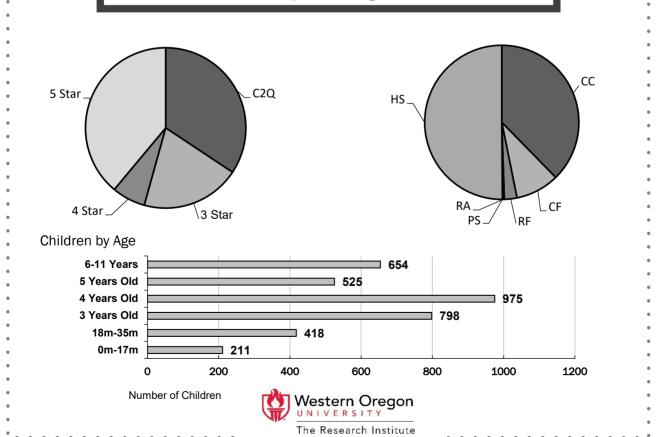

Visit http://www.oregonspark.org for more information on requirements and standards.

There were 44,740 children in Early Learning & Development Programs (ELDPs) that had achieved a Commitment to Quality (C2Q) rating or above. Three in five (94%) of those children are in child care centers, 10% are in certified family child care, and 5% are in registered family child care. ELDPs that have attained a 3-, 4-, or 5-star rating provide service to 23,616 children. The age distribution of children in C2Q or star rated programs is highlighted in the figure. Head Start programs participating in the QRIS provide services to 19,684 children.

CC = Certified Center; CF = Certified Family; RF = Registered Family; RA = Recorded Agency; HS = Head Start; PS = Preschool Program

Alternative Pathway (AP) indicates programs that are license exempt due to their association with school districts. These School Partner programs may have been licensed in the past and are still eligible for Spark participation. There are other School Partner programs that are not currently participating in Spark. However, the full list is not available yet so there may be discrepancies in the Data Facts until all School Partners and School Partners participating in Spark (AP) can be identified.