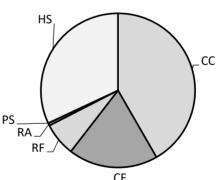

CC = Certified Center; CF = Certified Family; RF = Registered Family; RA = Recorded Agency; HS = Head Start; PS = Preschool Program

Alternative Pathway (AP) indicates programs that are license exempt due to their association with school districts. These School Partner programs may have been licensed in the past and are still eligible for Spark participation. There are other School Partner programs that are not currently participating in Spark. However, the full list is not available yet so there may be discrepancies in the Data Facts until all School Partners and School Partners participating in Spark (AP) can be identified.

# **Participation**

This infographic shows the percentage of child care programs participating in Oregon's Spark by county.

#### **Breakdown by Type**

Centers includes licensed, alternative pathway, and Head Start programs. Family Child Care includes both large certified family and small registered family programs. There are 1475 programs participating in total.