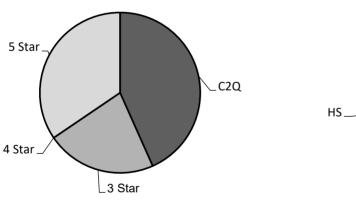

Visit http://www.oregonspark.org for more information on requirements and standards.

There were 44,740 children in Early Learning & Development Programs (ELDPs) that had achieved a Commitment to Quality (C2Q) rating or above. Three in five (94%) of those children are in child care centers, 10% are in certified family child care, and 5% are in registered family child care. ELDPs that have attained a 3-, 4-, or 5-star rating provide service to 23,616 children. The age distribution of children in C2Q or star rated programs is highlighted in the figure. Head Start programs participating in the QRIS provide services to 19,684 children.