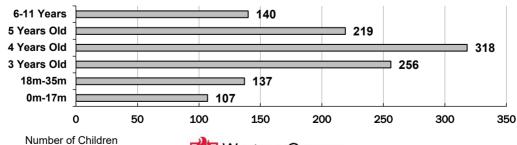

Visit http://www.oregonspark.org for more information on requirements and standards.

There were 44,740 children in Early Learning & Development Programs (ELDPs) that had achieved a Commitment to Quality (C2Q) rating or above. Three in five (94%) of those children are in child care centers, 10% are in certified family child care, and 5% are in registered family child care. ELDPs that have attained a 3-, 4-, or 5-star rating provide service to 23,616 children. The age distribution of children in C2Q or star rated programs is highlighted in the figure. Head Start programs participating in the QRIS provide services to 19,684 children.