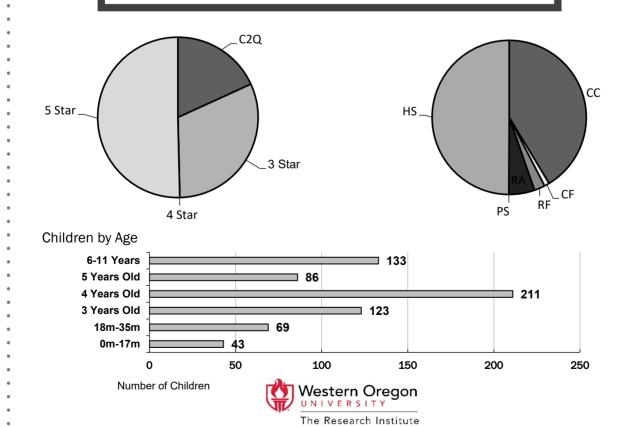

# **Benton**

| County Spark Participation |            |     | Star Rated Programs |        |        |  |
|----------------------------|------------|-----|---------------------|--------|--------|--|
|                            | # Licensed | C2Q | 3-Star              | 4-Star | 5-Star |  |
| CC                         | 23         | 6   | 1                   | 2      | 4      |  |
| CF<br>♠                    | 14         | 3   | 1                   | 0      | 0      |  |
| RF<br>♠                    | 14         | 2   | 1                   | 2      | 0      |  |
| RA<br>A                    | 0          | 0   | 0                   | 0      | 0      |  |
| HS                         | 6          | 2   | 0                   | 0      | 4      |  |
| PS<br>A                    | 9          | 0   | 0                   | 0      | 0      |  |
| Totals                     | 66         | 13  | 3                   | 4      | 8      |  |

CC = Certified Center; CF = Certified Family; RF = Registered Family; RA = Recorded Agency; HS = Head Start; PS = Preschool Program;

#### Children in Spark Programs: 1,004

Children by Age

Number of Children

All data as of June 30, 2023

30