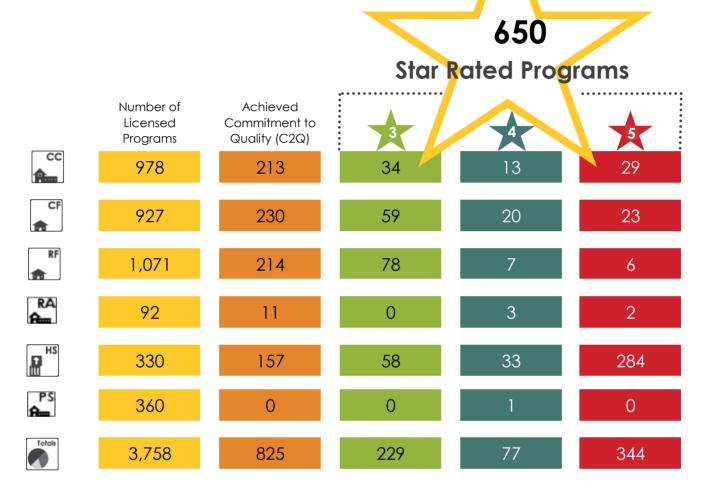

Visit http://www.oregonspark.org for more information on requirements and standards.

There were 44,740 children in Early Learning & Development Programs (ELDPs) that had achieved a Commitment to Quality (C2Q) rating or above. Three in five (94%) of those children are in child care centers, 10% are in certified family child care, and 5% are in registered family child care. ELDPs that have attained a 3-, 4-, or 5-star rating provide service to 23,616 children. The age distribution of children in C2Q or star rated programs is highlighted in the figure. Head Start programs participating in the QRIS provide services to 19,684 children.

CC = Certified Center; CF = Certified Family; RF = Registered Family; RA = Recorded Agency; HS = Head Start; PS = Preschool Program

Alternative Pathway (AP) indicates programs that are license exempt due to their association with school districts. These School Partner programs may have been licensed in the past and are still eligible for Spark participation. There are other School Partner programs that are not currently participating in Spark. However, the full list is not available yet so there may be discrepancies in the Data Facts until all School Partners and School Partners participating in Spark (AP) can be identified.