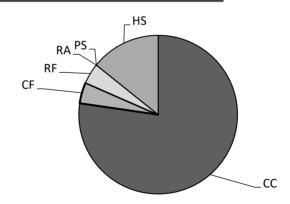

# **Participation**

This infographic shows the percentage of child care programs participating in Oregon's Spark by county.

#### **Breakdown by Type**

Centers includes licensed, alternative pathway, and Head Start programs. Family Child Care includes both large certified family and small registered family programs. There are 1475 programs participating in total.

CC = Certified Center; CF = Certified Family; RF = Registered Family; RA = Recorded Agency; HS = Head Start; PS = Preschool Program

Alternative Pathway (AP) indicates programs that are license exempt due to their association with school districts. These School Partner programs may have been licensed in the past and are still eligible for Spark participation. There are other School Partner programs that are not currently participating in Spark. However, the full list is not available yet so there may be discrepancies in the Data Facts until all School Partners and School Partners participating in Spark (AP) can be identified.