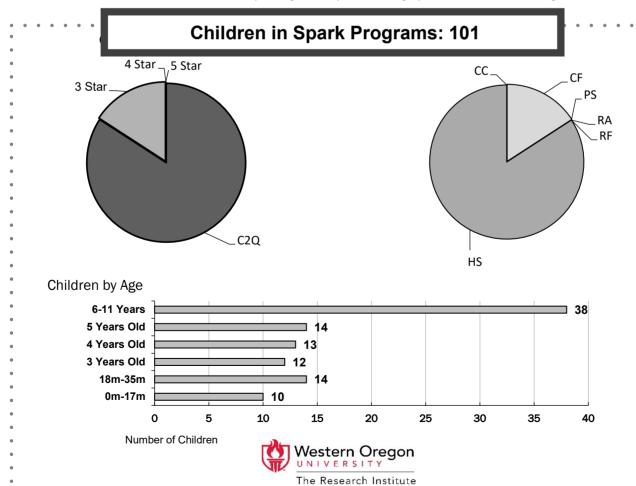

# Crook

4

| County Spark Participation |            |     | 9      | Star Rated Programs | •••••  |
|----------------------------|------------|-----|--------|---------------------|--------|
|                            |            |     |        |                     |        |
|                            | # Licensed | C2Q | 3-Star | 4-Star              | 5-Star |
| CC                         | 5          | 1   | 0      | 0                   | 0      |
| CF<br>♠                    | 4          | 0   | 0      | 0                   | 0      |
| RF                         | 4          | 1   | 1      | 0                   | 0      |
| RA<br>Am                   | 0          | 0   | 0      | 0                   | 0      |
| HS                         | 2          | 0   | 0      | 0                   | 3      |
| PS<br>Am                   | 2          | 0   | 0      | 0                   | 0      |
| Totals                     | 17         | 2   | 1      | 0                   | 3      |

CC = Certified Center; CF = Certified Family; RF = Registered Family; RA = Recorded Agency; HS = Head Start; PS = Preschool Program

#### **Children in Spark Programs: 167**

Number of Children

All data as of June 30, 2023

4