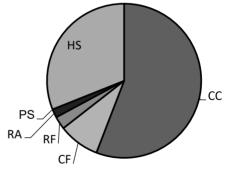

CC = Certified Center; CF = Certified Family; RF = Registered Family; RA = Recorded Agency; HS = Head Start; PS = Preschool Program

Alternative Pathway (AP) indicates programs that are license exempt due to their association with school districts. These School Partner programs may have been licensed in the past and are still eligible for Spark participation. There are other School Partner programs that are not currently participating in Spark. However, the full list is not available yet so there may be discrepancies in the Data Facts until all School Partners and School Partners participating in Spark (AP) can be identified.

#### **Breakdown by Type**

Centers includes licensed, alternative pathway, and Head Start programs. Family Child Care includes both large certified family and small registered family programs. There are 1475 programs participating in total.