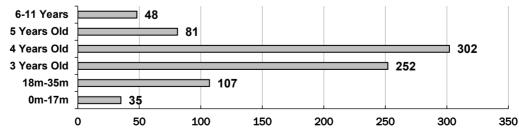

Visit http://www.oregonspark.org for more information on requirements and standards.

There were 44,740 children in Early Learning & Development Programs (ELDPs) that had achieved a Commitment to Quality (C2Q) rating or above. Three in five (94%) of those children are in child care centers, 10% are in certified family child care, and 5% are in registered family child care. ELDPs that have attained a 3-, 4-, or 5-star rating provide service to 23,616 children. The age distribution of children in C2Q or star rated programs is highlighted in the figure. Head Start programs participating in the QRIS provide services to 19,684 children.