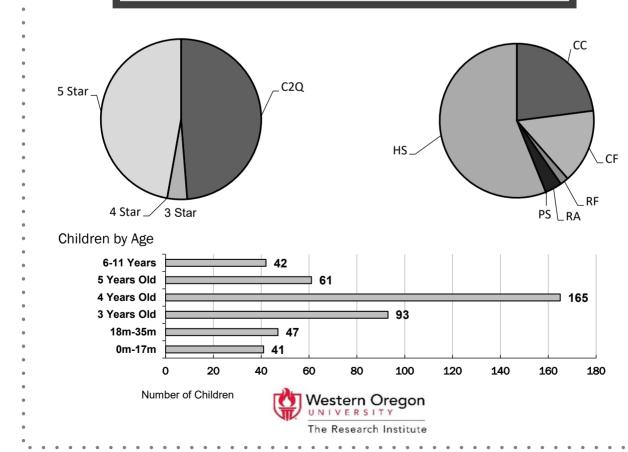

Visit http://www.oregonspark.org for more information on requirements and standards.

There were 44,740 children in Early Learning & Development Programs (ELDPs) that had achieved a Commitment to Quality (C2Q) rating or above. Three in five (94%) of those children are in child care centers, 10% are in certified family child care, and 5% are in registered family child care. ELDPs that have attained a 3-, 4-, or 5-star rating provide service to 23,616 children. The age distribution of children in C2Q or star rated programs is highlighted in the figure. Head Start programs participating in the QRIS provide services to 19,684 children.

Total Children in Programs Participating in QRIS

44,740

This report reflects information gathered as of Jun 30, 2023. For additional information please contact: 1-877-768-8290

Data Fact Archive

We have received 1960 portfolios. This includes 741 resubmissions for a higher rating. Of these 741 resubmissions, 740 have already been rescored, with 643 programs moving up in ratings.

CC = Certified Center; CF = Certified Family; RF = Registered Family; RA = Recorded Agency; HS = Head Start; PS = Preschool Program

Alternative Pathway (AP) indicates programs that are license exempt due to their association with school districts. These School Partner programs may have been licensed in the past and are still eligible for Spark participation. There are other School Partner programs that are not currently participating in Spark. However, the full list is not available yet so there may be discrepancies in the Data Facts until all School Partners and School Partners participating in Spark (AP) can be identified.