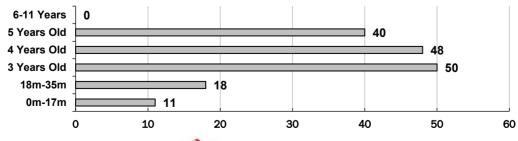

Visit http://www.oregonspark.org for more information on requirements and standards.

There were 44,740 children in Early Learning & Development Programs (ELDPs) that had achieved a Commitment to Quality (C2Q) rating or above. Three in five (94%) of those children are in child care centers, 10% are in certified family child care, and 5% are in registered family child care. ELDPs that have attained a 3-, 4-, or 5-star rating provide service to 23,616 children. The age distribution of children in C2Q or star rated programs is highlighted in the figure. Head Start programs participating in the QRIS provide services to 19,684 children.