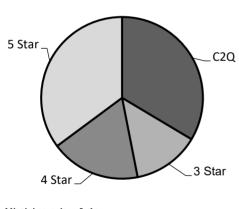

Visit http://www.oregonspark.org for more information on requirements and standards.

There were 44,740 children in Early Learning & Development Programs (ELDPs) that had achieved a Commitment to Quality (C2Q) rating or above. Three in five (94%) of those children are in child care centers, 10% are in certified family child care, and 5% are in registered family child care. ELDPs that have attained a 3-, 4-, or 5-star rating provide service to 23,616 children. The age distribution of children in C2Q or star rated programs is highlighted in the figure. Head Start programs participating in the QRIS provide services to 19,684 children.

CC = Certified Center; CF = Certified Family; RF = Registered Family; RA = Recorded Agency; HS = Head Start; PS = Preschool Program

Alternative Pathway (AP) indicates programs that are license exempt due to their association with school districts. These School Partner programs may have been licensed in the past and are still eligible for Spark participation. There are other School Partner programs that are not currently participating in Spark. However, the full list is not available yet so there may be discrepancies in the Data Facts until all School Partners and School Partners participating in Spark (AP) can be identified.