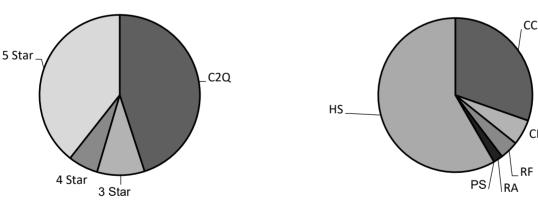

CC = Certified Center; CF = Certified Family; RF = Registered Family; RA = Recorded Agency; HS = Head Start; PS = Preschool Program

Alternative Pathway (AP) indicates programs that are license exempt due to their association with school districts. These School Partner programs may have been licensed in the past and are still eligible for Spark participation. There are other School Partner programs that are not currently participating in Spark. However, the full list is not available yet so there may be discrepancies in the Data Facts until all School Partners and School Partners participating in Spark (AP) can be identified.