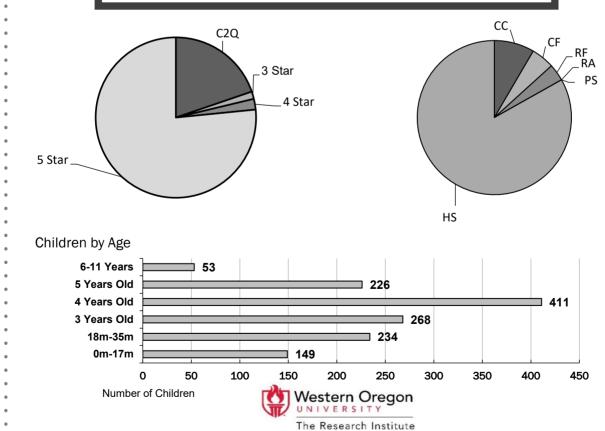

# **Benton**

| County Spark Participation |            |     | Star Rated Programs |        |        |  |
|----------------------------|------------|-----|---------------------|--------|--------|--|
|                            | # Licensed | C2Q | 3-Star              | 4-Star | 5-Star |  |
| CC                         | 23         | 6   | 1                   | 2      | 4      |  |
| CF<br>♠                    | 14         | 3   | 1                   | 0      | 0      |  |
| RF<br>♠                    | 14         | 2   | 1                   | 2      | 0      |  |
| RA<br>A                    | 0          | 0   | 0                   | 0      | 0      |  |
| HS                         | 6          | 2   | 0                   | 0      | 4      |  |
| PS<br>A                    | 9          | 0   | 0                   | 0      | 0      |  |
| Totals                     | 66         | 13  | 3                   | 4      | 8      |  |

CC = Certified Center; CF = Certified Family; RF = Registered Family; RA = Recorded Agency; HS = Head Start; PS = Preschool Program;

#### Children in Spark Programs: 1,004

Children by Age

Number of Children

All data as of June 30, 2023

30