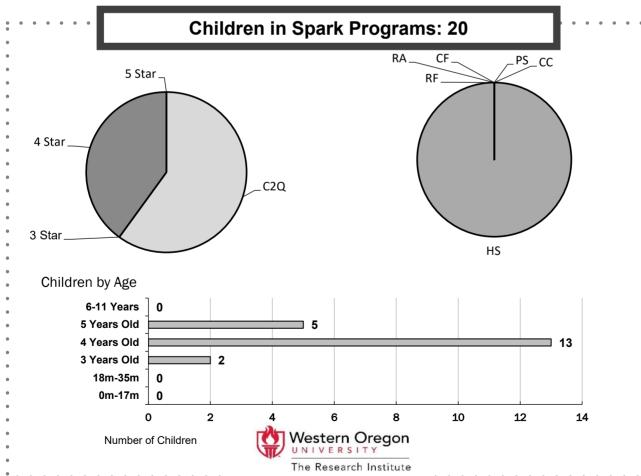

#### **Children in Spark Programs: 219**

All data as of June 30, 2023

15

CC = Certified Center; CF = Certified Family; RF = Registered Family; RA = Recorded Agency; HS = Head Start; PS = Preschool Program

Alternative Pathway (AP) indicates programs that are license exempt due to their association with school districts. These School Partner programs may have been licensed in the past and are still eligible for Spark participation. There are other School Partner programs that are not currently participating in Spark. However, the full list is not available yet so there may be discrepancies in the Data Facts until all School Partners and School Partners participating in Spark (AP) can be identified.