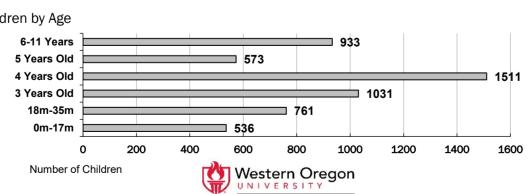

Visit http://www.oregonspark.org for more information on requirements and standards.

There were 44,740 children in Early Learning & Development Programs (ELDPs) that had achieved a Commitment to Quality (C2Q) rating or above. Three in five (94%) of those children are in child care centers, 10% are in certified family child care, and 5% are in registered family child care. ELDPs that have attained a 3-, 4-, or 5-star rating provide service to 23,616 children. The age distribution of children in C2Q or star rated programs is highlighted in the figure. Head Start programs participating in the QRIS provide services to 19,684 children.