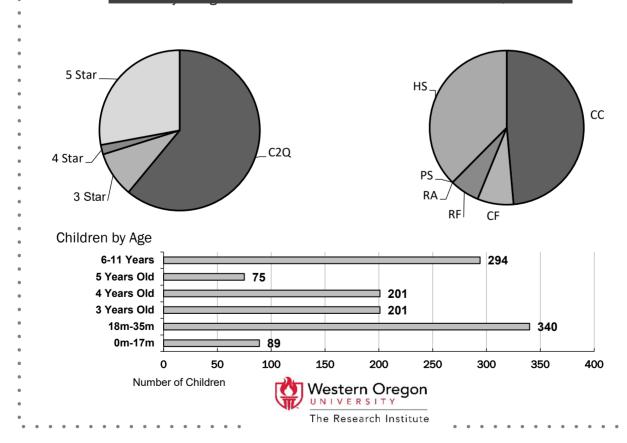

# **Benton**

| County Spark Participation |            |     | Star Rated Programs |        |        |  |
|----------------------------|------------|-----|---------------------|--------|--------|--|
|                            | # Licensed | C2Q | 3-Star              | 4-Star | 5-Star |  |
| CC                         | 23         | 6   | 1                   | 2      | 4      |  |
| CF<br>♠                    | 14         | 3   | 1                   | 0      | 0      |  |
| RF<br>♠                    | 14         | 2   | 1                   | 2      | 0      |  |
| RA<br>A                    | 0          | 0   | 0                   | 0      | 0      |  |
| HS                         | 6          | 2   | 0                   | 0      | 4      |  |
| PS<br>A                    | 9          | 0   | 0                   | 0      | 0      |  |
| Totals                     | 66         | 13  | 3                   | 4      | 8      |  |

CC = Certified Center; CF = Certified Family; RF = Registered Family; RA = Recorded Agency; HS = Head Start; PS = Preschool Program;

#### Children in Spark Programs: 1,004

Children by Age

Number of Children

All data as of June 30, 2023

30