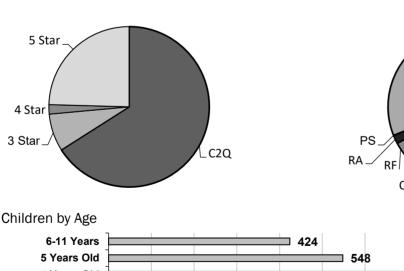

Visit http://www.oregonspark.org for more information on requirements and standards.

There were 44,740 children in Early Learning & Development Programs (ELDPs) that had achieved a Commitment to Quality (C2Q) rating or above. Three in five (94%) of those children are in child care centers, 10% are in certified family child care, and 5% are in registered family child care. ELDPs that have attained a 3-, 4-, or 5-star rating provide service to 23,616 children. The age distribution of children in C2Q or star rated programs is highlighted in the figure. Head Start programs participating in the QRIS provide services to 19,684 children.

Total Children in Programs Participating in QRIS

44,740

This report reflects information gathered as of Jun 30, 2023. For additional information please contact: 1-877-768-8290

Data Fact Archive

We have received 1960 portfolios. This includes 741 resubmissions for a higher rating. Of these 741 resubmissions, 740 have already been rescored, with 643 programs moving up in ratings.

CC = Certified Center; CF = Certified Family; RF = Registered Family; RA = Recorded Agency; HS = Head Start; PS = Preschool Program

Alternative Pathway (AP) indicates programs that are license exempt due to their association with school districts. These School Partner programs may have been licensed in the past and are still eligible for Spark participation. There are other School Partner programs that are not currently participating in Spark. However, the full list is not available yet so there may be discrepancies in the Data Facts until all School Partners and School Partners participating in Spark (AP) can be identified.