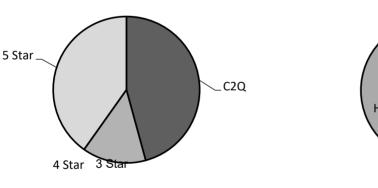

Visit http://www.oregonspark.org for more information on requirements and standards.

There were 44,740 children in Early Learning & Development Programs (ELDPs) that had achieved a Commitment to Quality (C2Q) rating or above. Three in five (94%) of those children are in child care centers, 10% are in certified family child care, and 5% are in registered family child care. ELDPs that have attained a 3-, 4-, or 5-star rating provide service to 23,616 children. The age distribution of children in C2Q or star rated programs is highlighted in the figure. Head Start programs participating in the QRIS provide services to 19,684 children.

CC = Certified Center; CF = Certified Family; RF = Registered Family; RA = Recorded Agency; HS = Head Start; PS = Preschool Program

Alternative Pathway (AP) indicates programs that are license exempt due to their association with school districts. These School Partner programs may have been licensed in the past and are still eligible for Spark participation. There are other School Partner programs that are not currently participating in Spark. However, the full list is not available yet so there may be discrepancies in the Data Facts until all School Partners and School Partners participating in Spark (AP) can be identified.