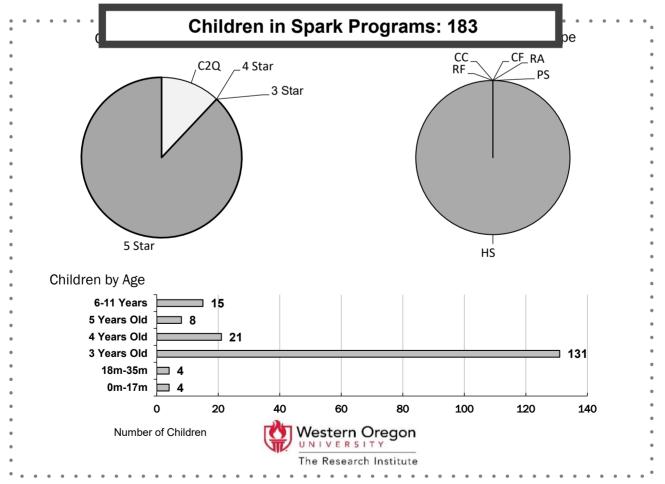

#### **Children in Spark Programs: 219**

All data as of June 30, 2023

15

CC = Certified Center; CF = Certified Family; RF = Registered Family; RA = Recorded Agency; HS = Head Start; PS = Preschool Program

Alternative Pathway (AP) indicates programs that are license exempt due to their association with school districts. These School Partner programs may have been licensed in the past and are still eligible for Spark participation. There are other School Partner programs that are not currently participating in Spark. However, the full list is not available yet so there may be discrepancies in the Data Facts until all School Partners and School Partners participating in Spark (AP) can be identified.