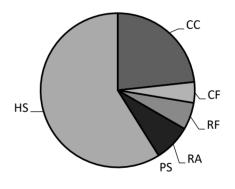

Visit http://www.oregonspark.org for more information on requirements and standards.

There were 44,740 children in Early Learning & Development Programs (ELDPs) that had achieved a Commitment to Quality (C2Q) rating or above. Three in five (94%) of those children are in child care centers, 10% are in certified family child care, and 5% are in registered family child care. ELDPs that have attained a 3-, 4-, or 5-star rating provide service to 23,616 children. The age distribution of children in C2Q or star rated programs is highlighted in the figure. Head Start programs participating in the QRIS provide services to 19,684 children.

CC = Certified Center; CF = Certified Family; RF = Registered Family; RA = Recorded Agency; HS = Head Start; PS = Preschool Program

Alternative Pathway (AP) indicates programs that are license exempt due to their association with school districts. These School Partner programs may have been licensed in the past and are still eligible for Spark participation. There are other School Partner programs that are not currently participating in Spark. However, the full list is not available yet so there may be discrepancies in the Data Facts until all School Partners and School Partners participating in Spark (AP) can be identified.