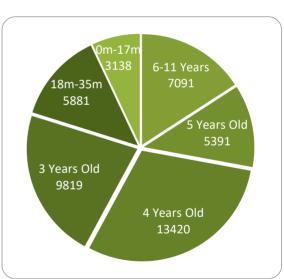

Visit http://www.oregonspark.org for more information on requirements and standards.

There were 44,740 children in Early Learning & Development Programs (ELDPs) that had achieved a Commitment to Quality (C2Q) rating or above. Three in five (94%) of those children are in child care centers, 10% are in certified family child care, and 5% are in registered family child care. ELDPs that have attained a 3-, 4-, or 5-star rating provide service to 23,616 children. The age distribution of children in C2Q or star rated programs is highlighted in the figure. Head Start programs participating in the QRIS provide services to 19,684 children.