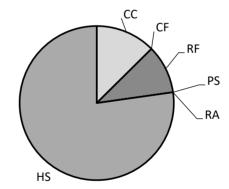

CC = Certified Center; CF = Certified Family; RF = Registered Family; RA = Recorded Agency; HS = Head Start; PS = Preschool Program

Alternative Pathway (AP) indicates programs that are license exempt due to their association with school districts. These School Partner programs may have been licensed in the past and are still eligible for Spark participation. There are other School Partner programs that are not currently participating in Spark. However, the full list is not available yet so there may be discrepancies in the Data Facts until all School Partners and School Partners participating in Spark (AP) can be identified.