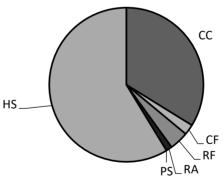

Visit http://www.oregonspark.org for more information on requirements and standards.

There were 44,740 children in Early Learning & Development Programs (ELDPs) that had achieved a Commitment to Quality (C2Q) rating or above. Three in five (94%) of those children are in child care centers, 10% are in certified family child care, and 5% are in registered family child care. ELDPs that have attained a 3-, 4-, or 5-star rating provide service to 23,616 children. The age distribution of children in C2Q or star rated programs is highlighted in the figure. Head Start programs participating in the QRIS provide services to 19,684 children.

CC = Certified Center; CF = Certified Family; RF = Registered Family; RA = Recorded Agency; HS = Head Start; PS = Preschool Program

Alternative Pathway (AP) indicates programs that are license exempt due to their association with school districts. These School Partner programs may have been licensed in the past and are still eligible for Spark participation. There are other School Partner programs that are not currently participating in Spark. However, the full list is not available yet so there may be discrepancies in the Data Facts until all School Partners and School Partners participating in Spark (AP) can be identified.