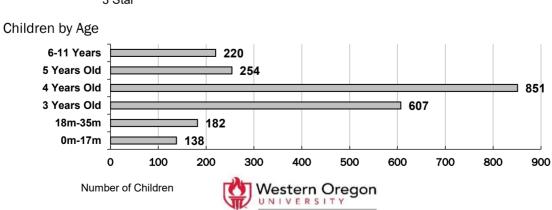

Visit http://www.oregonspark.org for more information on requirements and standards.

There were 44,740 children in Early Learning & Development Programs (ELDPs) that had achieved a Commitment to Quality (C2Q) rating or above. Three in five (94%) of those children are in child care centers, 10% are in certified family child care, and 5% are in registered family child care. ELDPs that have attained a 3-, 4-, or 5-star rating provide service to 23,616 children. The age distribution of children in C2Q or star rated programs is highlighted in the figure. Head Start programs participating in the QRIS provide services to 19,684 children.