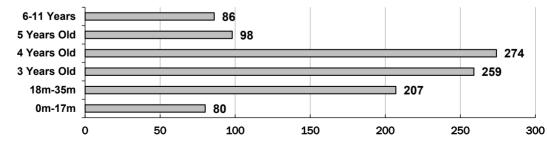

Visit http://www.oregonspark.org for more information on requirements and standards.

There were 44,740 children in Early Learning & Development Programs (ELDPs) that had achieved a Commitment to Quality (C2Q) rating or above. Three in five (94%) of those children are in child care centers, 10% are in certified family child care, and 5% are in registered family child care. ELDPs that have attained a 3-, 4-, or 5-star rating provide service to 23,616 children. The age distribution of children in C2Q or star rated programs is highlighted in the figure. Head Start programs participating in the QRIS provide services to 19,684 children.