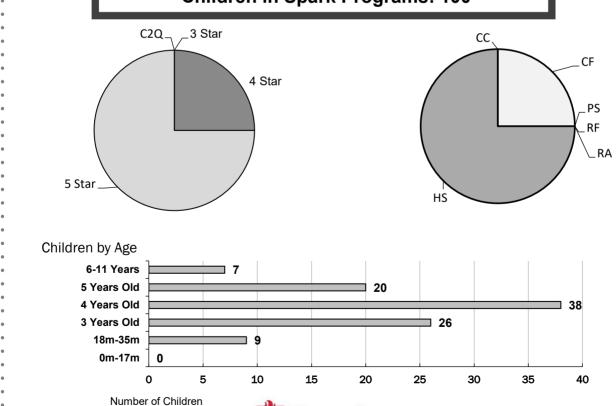

Total Children in Programs Participating in QRIS

44,740

This report reflects information gathered as of Jun 30, 2023. For additional information please contact: 1-877-768-8290

Data Fact Archive

We have received 1960 portfolios. This includes 741 resubmissions for a higher rating. Of these 741 resubmissions, 740 have already been rescored, with 643 programs moving up in ratings.

CC = Certified Center; CF = Certified Family; RF = Registered Family; RA = Recorded Agency; HS = Head Start; PS = Preschool Program

Alternative Pathway (AP) indicates programs that are license exempt due to their association with school districts. These School Partner programs may have been licensed in the past and are still eligible for Spark participation. There are other School Partner programs that are not currently participating in Spark. However, the full list is not available yet so there may be discrepancies in the Data Facts until all School Partners and School Partners participating in Spark (AP) can be identified.