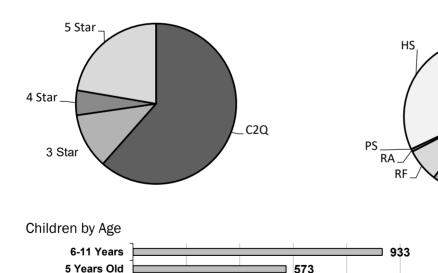

Visit http://www.oregonspark.org for more information on requirements and standards.

There were 44,740 children in Early Learning & Development Programs (ELDPs) that had achieved a Commitment to Quality (C2Q) rating or above. Three in five (94%) of those children are in child care centers, 10% are in certified family child care, and 5% are in registered family child care. ELDPs that have attained a 3-, 4-, or 5-star rating provide service to 23,616 children. The age distribution of children in C2Q or star rated programs is highlighted in the figure. Head Start programs participating in the QRIS provide services to 19,684 children.

CC = Certified Center; CF = Certified Family; RF = Registered Family; RA = Recorded Agency; HS = Head Start; PS = Preschool Program

Alternative Pathway (AP) indicates programs that are license exempt due to their association with school districts. These School Partner programs may have been licensed in the past and are still eligible for Spark participation. There are other School Partner programs that are not currently participating in Spark. However, the full list is not available yet so there may be discrepancies in the Data Facts until all School Partners and School Partners participating in Spark (AP) can be identified.