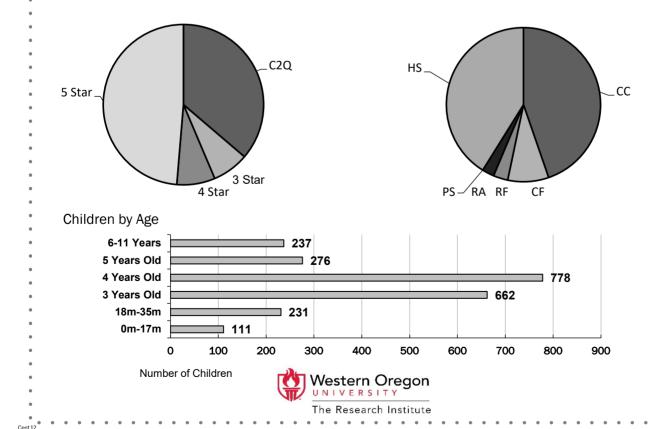

Visit http://www.oregonspark.org for more information on requirements and standards.

There were 44,740 children in Early Learning & Development Programs (ELDPs) that had achieved a Commitment to Quality (C2Q) rating or above. Three in five (94%) of those children are in child care centers, 10% are in certified family child care, and 5% are in registered family child care. ELDPs that have attained a 3-, 4-, or 5-star rating provide service to 23,616 children. The age distribution of children in C2Q or star rated programs is highlighted in the figure. Head Start programs participating in the QRIS provide services to 19,684 children.

Total Children in Programs Participating in QRIS

44,740

This report reflects information gathered as of Jun 30, 2023. For additional information please contact: 1-877-768-8290

Data Fact Archive

We have received 1960 portfolios. This includes 741 resubmissions for a higher rating. Of these 741 resubmissions, 740 have already been rescored, with 643 programs moving up in ratings.

CC = Certified Center; CF = Certified Family; RF = Registered Family; RA = Recorded Agency; HS = Head Start; PS = Preschool Program

Alternative Pathway (AP) indicates programs that are license exempt due to their association with school districts. These School Partner programs may have been licensed in the past and are still eligible for Spark participation. There are other School Partner programs that are not currently participating in Spark. However, the full list is not available yet so there may be discrepancies in the Data Facts until all School Partners and School Partners participating in Spark (AP) can be identified.