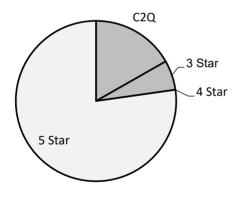

Visit http://www.oregonspark.org for more information on requirements and standards.

There were 44,740 children in Early Learning & Development Programs (ELDPs) that had achieved a Commitment to Quality (C2Q) rating or above. Three in five (94%) of those children are in child care centers, 10% are in certified family child care, and 5% are in registered family child care. ELDPs that have attained a 3-, 4-, or 5-star rating provide service to 23,616 children. The age distribution of children in C2Q or star rated programs is highlighted in the figure. Head Start programs participating in the QRIS provide services to 19,684 children.

Total Children in Programs Participating in QRIS

44,740

This report reflects information gathered as of Jun 30, 2023. For additional information please contact: 1-877-768-8290

Data Fact Archive

We have received 1960 portfolios. This includes 741 resubmissions for a higher rating. Of these 741 resubmissions, 740 have already been rescored, with 643 programs moving up in ratings.