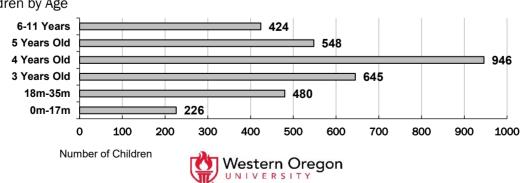

Visit http://www.oregonspark.org for more information on requirements and standards.

There were 44,740 children in Early Learning & Development Programs (ELDPs) that had achieved a Commitment to Quality (C2Q) rating or above. Three in five (94%) of those children are in child care centers, 10% are in certified family child care, and 5% are in registered family child care. ELDPs that have attained a 3-, 4-, or 5-star rating provide service to 23,616 children. The age distribution of children in C2Q or star rated programs is highlighted in the figure. Head Start programs participating in the QRIS provide services to 19,684 children.