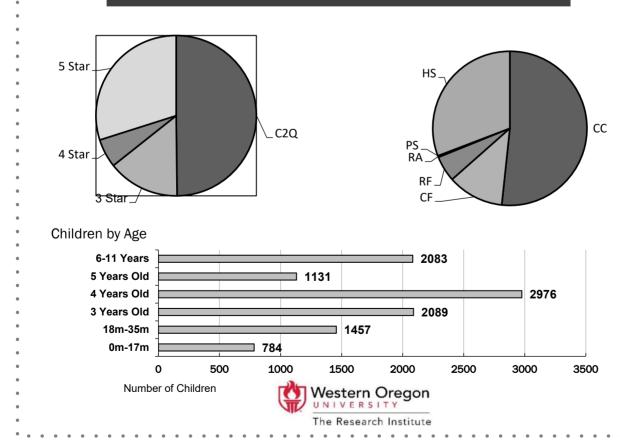

Visit http://www.oregonspark.org for more information on requirements and standards.

There were 44,740 children in Early Learning & Development Programs (ELDPs) that had achieved a Commitment to Quality (C2Q) rating or above. Three in five (94%) of those children are in child care centers, 10% are in certified family child care, and 5% are in registered family child care. ELDPs that have attained a 3-, 4-, or 5-star rating provide service to 23,616 children. The age distribution of children in C2Q or star rated programs is highlighted in the figure. Head Start programs participating in the QRIS provide services to 19,684 children.

Total Children in Programs Participating in QRIS

44,740

This report reflects information gathered as of Jun 30, 2023. For additional information please contact: 1-877-768-8290

Data Fact Archive

We have received 1960 portfolios. This includes 741 resubmissions for a higher rating. Of these 741 resubmissions, 740 have already been rescored, with 643 programs moving up in ratings.

CC = Certified Center; CF = Certified Family; RF = Registered Family; RA = Recorded Agency; HS = Head Start; PS = Preschool Program

Alternative Pathway (AP) indicates programs that are license exempt due to their association with school districts. These School Partner programs may have been licensed in the past and are still eligible for Spark participation. There are other School Partner programs that are not currently participating in Spark. However, the full list is not available yet so there may be discrepancies in the Data Facts until all School Partners and School Partners participating in Spark (AP) can be identified.