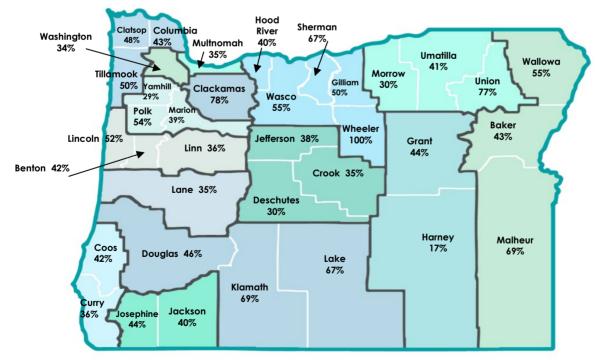

Visit http://www.oregonspark.org for more information on requirements and standards.

There were 44,740 children in Early Learning & Development Programs (ELDPs) that had achieved a Commitment to Quality (C2Q) rating or above. Three in five (94%) of those children are in child care centers, 10% are in certified family child care, and 5% are in registered family child care. ELDPs that have attained a 3-, 4-, or 5-star rating provide service to 23,616 children. The age distribution of children in C2Q or star rated programs is highlighted in the figure. Head Start programs participating in the QRIS provide services to 19,684 children.

CC = Certified Center; CF = Certified Family; RF = Registered Family; RA = Recorded Agency; HS = Head Start; PS = Preschool Program

Alternative Pathway (AP) indicates programs that are license exempt due to their association with school districts. These School Partner programs may have been licensed in the past and are still eligible for Spark participation. There are other School Partner programs that are not currently participating in Spark. However, the full list is not available yet so there may be discrepancies in the Data Facts until all School Partners and School Partners participating in Spark (AP) can be identified.