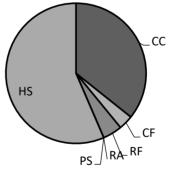

Visit http://www.oregonspark.org for more information on requirements and standards.

There were 44,740 children in Early Learning & Development Programs (ELDPs) that had achieved a Commitment to Quality (C2Q) rating or above. Three in five (94%) of those children are in child care centers, 10% are in certified family child care, and 5% are in registered family child care. ELDPs that have attained a 3-, 4-, or 5-star rating provide service to 23,616 children. The age distribution of children in C2Q or star rated programs is highlighted in the figure. Head Start programs participating in the QRIS provide services to 19,684 children.