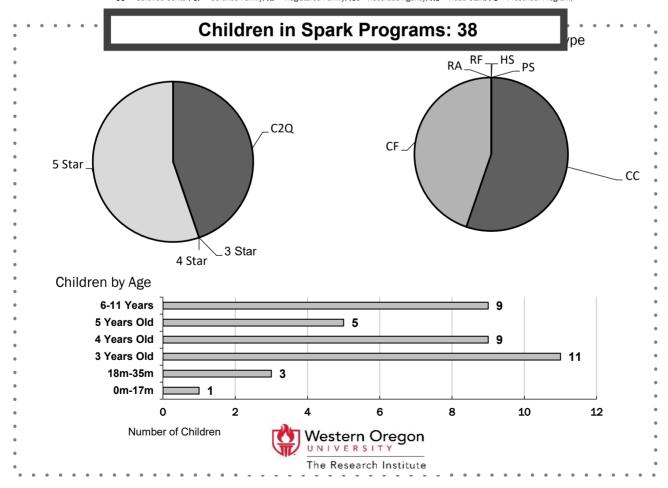

# Crook

4

| County Spark Participation |            |     | 9      | Star Rated Programs | •••••  |
|----------------------------|------------|-----|--------|---------------------|--------|
|                            |            |     |        |                     |        |
|                            | # Licensed | C2Q | 3-Star | 4-Star              | 5-Star |
| CC                         | 5          | 1   | 0      | 0                   | 0      |
| CF<br>♠                    | 4          | 0   | 0      | 0                   | 0      |
| RF                         | 4          | 1   | 1      | 0                   | 0      |
| RA<br>Am                   | 0          | 0   | 0      | 0                   | 0      |
| HS                         | 2          | 0   | 0      | 0                   | 3      |
| PS<br>Am                   | 2          | 0   | 0      | 0                   | 0      |
| Totals                     | 17         | 2   | 1      | 0                   | 3      |

CC = Certified Center; CF = Certified Family; RF = Registered Family; RA = Recorded Agency; HS = Head Start; PS = Preschool Program

#### **Children in Spark Programs: 167**

Number of Children

All data as of June 30, 2023

4