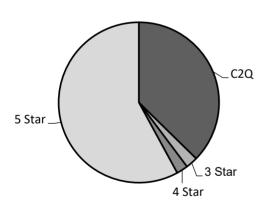

Visit http://www.oregonspark.org for more information on requirements and standards.

There were 44,740 children in Early Learning & Development Programs (ELDPs) that had achieved a Commitment to Quality (C2Q) rating or above. Three in five (94%) of those children are in child care centers, 10% are in certified family child care, and 5% are in registered family child care. ELDPs that have attained a 3-, 4-, or 5-star rating provide service to 23,616 children. The age distribution of children in C2Q or star rated programs is highlighted in the figure. Head Start programs participating in the QRIS provide services to 19,684 children.