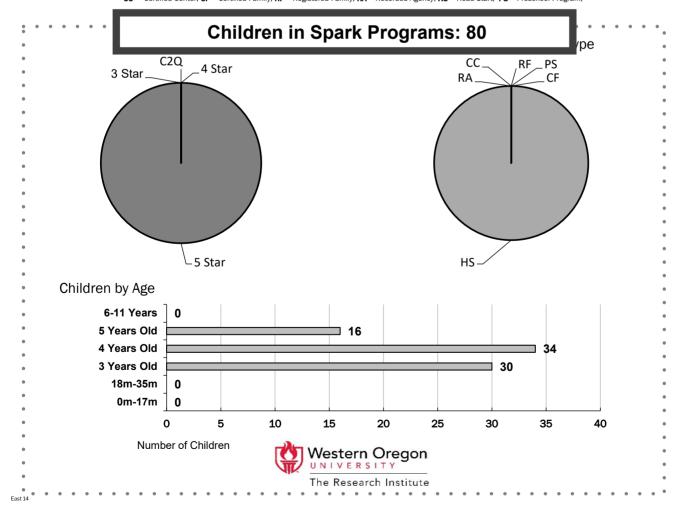

#### **Children in Spark Programs: 219**

All data as of June 30, 2023

15

CC = Certified Center; CF = Certified Family; RF = Registered Family; RA = Recorded Agency; HS = Head Start; PS = Preschool Program

Alternative Pathway (AP) indicates programs that are license exempt due to their association with school districts. These School Partner programs may have been licensed in the past and are still eligible for Spark participation. There are other School Partner programs that are not currently participating in Spark. However, the full list is not available yet so there may be discrepancies in the Data Facts until all School Partners and School Partners participating in Spark (AP) can be identified.