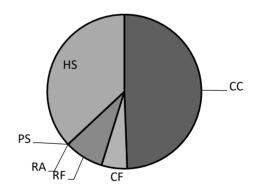

Visit http://www.oregonspark.org for more information on requirements and standards.

There were 44,740 children in Early Learning & Development Programs (ELDPs) that had achieved a Commitment to Quality (C2Q) rating or above. Three in five (94%) of those children are in child care centers, 10% are in certified family child care, and 5% are in registered family child care. ELDPs that have attained a 3-, 4-, or 5-star rating provide service to 23,616 children. The age distribution of children in C2Q or star rated programs is highlighted in the figure. Head Start programs participating in the QRIS provide services to 19,684 children.

CC = Certified Center; CF = Certified Family; RF = Registered Family; RA = Recorded Agency; HS = Head Start; PS = Preschool Program

Alternative Pathway (AP) indicates programs that are license exempt due to their association with school districts. These School Partner programs may have been licensed in the past and are still eligible for Spark participation. There are other School Partner programs that are not currently participating in Spark. However, the full list is not available yet so there may be discrepancies in the Data Facts until all School Partners and School Partners participating in Spark (AP) can be identified.