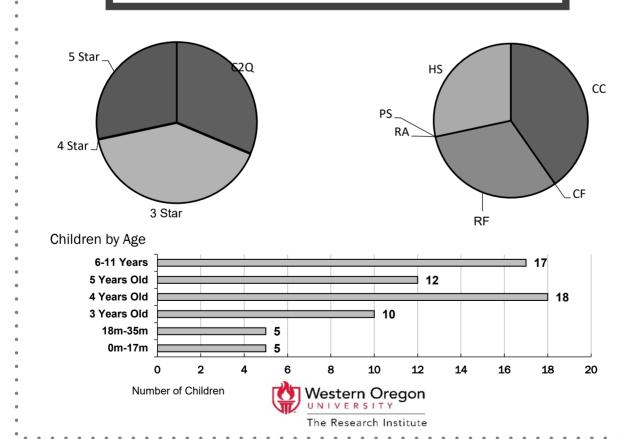

# Grant

| County Spark Participation |            |     | S      | tar Rated Programs | ••••••• |
|----------------------------|------------|-----|--------|--------------------|---------|
|                            |            |     |        |                    |         |
|                            | # Licensed | C2Q | 3-Star | 4-Star             | 5-Star  |
| CC                         | 1          | 0   | 1      | 0                  | 0       |
| CF<br>♠                    | 2          | 0   | 0      | 0                  | 0       |
| RF<br>♠                    | 0          | 2   | 0      | 0                  | 0       |
| RA<br>Am                   | 4          | 0   | 0      | 0                  | 0       |
| HS                         | 1          | 0   | 0      | 0                  | 1       |
| P.S                        | 1          | 0   | 0      | 0                  | 0       |
| Totals                     | 9          | 2   | 1      | 0                  | 1       |

CC = Certified Center; CF = Certified Family; RF = Registered Family; RA = Recorded Agency; HS = Head Start; PS = Preschool Program;

All data as of June 30, 2023