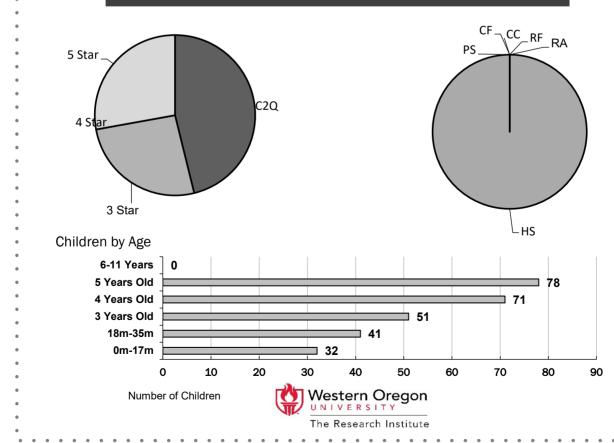

CC = Certified Center; CF = Certified Family; RF = Registered Family; RA = Recorded Agency; HS = Head Start; PS = Preschool Program

Alternative Pathway (AP) indicates programs that are license exempt due to their association with school districts. These School Partner programs may have been licensed in the past and are still eligible for Spark participation. There are other School Partner programs that are not currently participating in Spark. However, the full list is not available yet so there may be discrepancies in the Data Facts until all School Partners and School Partners participating in Spark (AP) can be identified.