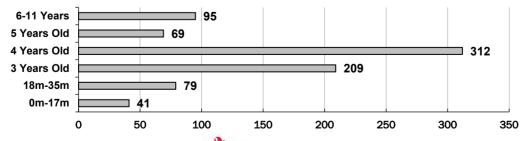

Visit http://www.oregonspark.org for more information on requirements and standards.

There were 44,740 children in Early Learning & Development Programs (ELDPs) that had achieved a Commitment to Quality (C2Q) rating or above. Three in five (94%) of those children are in child care centers, 10% are in certified family child care, and 5% are in registered family child care. ELDPs that have attained a 3-, 4-, or 5-star rating provide service to 23,616 children. The age distribution of children in C2Q or star rated programs is highlighted in the figure. Head Start programs participating in the QRIS provide services to 19,684 children.