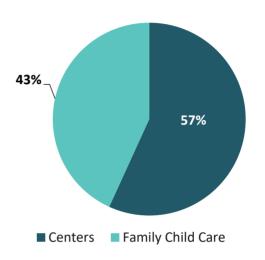

# **Participation**

This infographic shows the percentage of child care programs participating in Oregon's Spark by county.

Participation is a percentage of the total number of eligible programs in each county.

Produced by the Center on Research, Evaluation & Analysis - The Research Institute at Western Oregon University

All data as of June 30, 2023