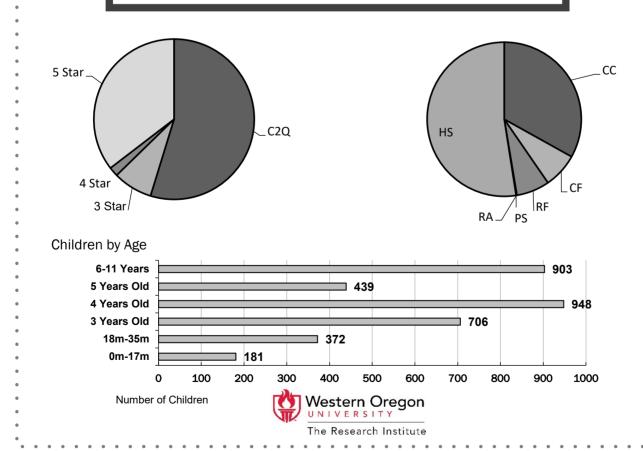

Visit http://www.oregonspark.org for more information on requirements and standards.

There were 44,740 children in Early Learning & Development Programs (ELDPs) that had achieved a Commitment to Quality (C2Q) rating or above. Three in five (94%) of those children are in child care centers, 10% are in certified family child care, and 5% are in registered family child care. ELDPs that have attained a 3-, 4-, or 5-star rating provide service to 23,616 children. The age distribution of children in C2Q or star rated programs is highlighted in the figure. Head Start programs participating in the QRIS provide services to 19,684 children.

CC = Certified Center; CF = Certified Family; RF = Registered Family; RA = Recorded Agency; HS = Head Start; PS = Preschool Program

Alternative Pathway (AP) indicates programs that are license exempt due to their association with school districts. These School Partner programs may have been licensed in the past and are still eligible for Spark participation. There are other School Partner programs that are not currently participating in Spark. However, the full list is not available yet so there may be discrepancies in the Data Facts until all School Partners and School Partners participating in Spark (AP) can be identified.